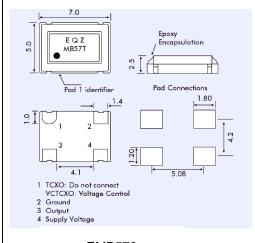

## **ALTERNATIVE PARTS**

The recommended alternative is the EMQF574 series of parts which has been designed as a drop in replacement.

EMB572 EMQF574